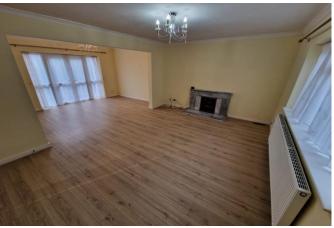

## Monthly Rental Of £2,250.00

A BEAUTIFULLY PRESENTED 3 BEDROOM UNFURNISHED DETACHED HOUSE WITH GARAGE. On the main floor there is a large L shaped open plan living/dining room with access to well maintained garden. The garden is part patio, part lawn with extra side patio areas. Kitchen overlooking the garden includes: built in dishwasher & freestanding electric cooker. Utility room off kitchen with fridge-freezer, counter top and side access to garden. Downstairs w/c. Large L shape study with storage units, plenty of counter tops, washing machine and combi-boiler. Wood affect laminate flooring throughout. Upstairs there are two double bedrooms & single bedroom, all with wardrobes. Carpeted throughout. Modern family bathroom with towel rail and shower head over bath tub. Ample storage cupboards throughout the house. Gas central heating. Driveway for 1 car.