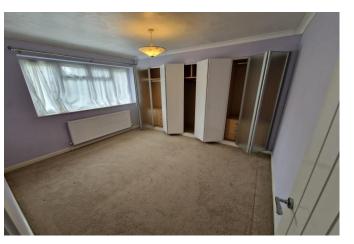

## Monthly Rental Of £2,250.00

A BEAUTIFULLY PRESENTED 3 BEDROOM UNFURNISHED DETACHED HOUSE WITH GARAGE. On the main floor there is a large L shaped open plan living/dining room with access to well maintained garden. The garden is part patio, part lawn with extra side patio areas. Kitchen overlooking the garden includes: built in dishwasher & freestanding electric cooker. Utility room off kitchen with fridge-freezer, counter top and side access to garden. Downstairs w/c. Large L shape study with storage units, plenty of counter tops, washing machine and combi-boiler. Wood affect laminate flooring throughout. Upstairs there are two double bedrooms & single bedroom, all with wardrobes. Carpeted throughout. Modern family bathroom with towel rail and shower head over bath tub. Ample storage cupboards throughout the house. Gas central heating. Driveway for 1 car.