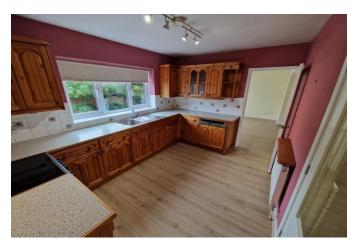

## Monthly Rental Of £2,250.00

A BEAUTIFULLY PRESENTED 3 BEDROOM UNFURNISHED DETACHED HOUSE WITH GARAGE. On the main floor there is a large L shaped open plan living/dining room with access to well maintained garden. The garden is part patio, part lawn with extra side patio areas. Kitchen overlooking the garden includes: built in dishwasher & freestanding electric cooker. Utility room off kitchen with fridge-freezer, counter top and side access to garden. Downstairs w/c. Large L shape study with storage units, plenty of counter tops, washing machine and combi-boiler. Wood affect laminate flooring throughout. Upstairs there are two double bedrooms & single bedroom, all with wardrobes. Carpeted throughout. Modern family bathroom with towel rail and shower head over bath tub. Ample storage cupboards throughout the house. Gas central heating. Driveway for 1 car.