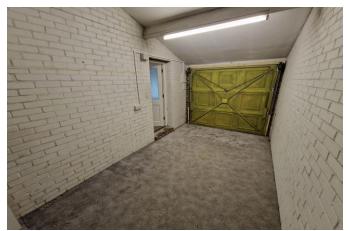

## Monthly Rental Of £2,250.00

A BEAUTIFULLY PRESENTED 3 BEDROOM UNFURNISHED DETACHED HOUSE WITH GARAGE. On the main floor there is a large L shaped open plan living/dining room with access to well maintained garden. The garden is part patio, part lawn with extra side patio areas. Kitchen overlooking the garden includes: built in dishwasher & freestanding electric cooker. Utility room off kitchen with fridge-freezer, counter top and side access to garden. Downstairs w/c. Large L shape study with storage units, plenty of counter tops, washing machine and combi-boiler. Wood affect laminate flooring throughout. Upstairs there are two double bedrooms & single bedroom, all with wardrobes. Carpeted throughout. Modern family bathroom with towel rail and shower head over bath tub. Ample storage cupboards throughout the house. Gas central heating. Driveway for 1 car.