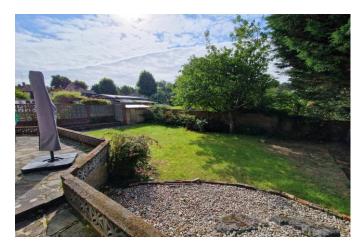

## Monthly Rental Of £2,250.00

A BEAUTIFULLY PRESENTED 3 BEDROOM UNFURNISHED DETACHED HOUSE WITH GARAGE. On the main floor there is a large L shaped open plan living/dining room with access to well maintained garden. The garden is part patio, part lawn with extra side patio areas. Kitchen overlooking the garden includes: built in dishwasher & freestanding electric cooker. Utility room off kitchen with fridge-freezer, counter top and side access to garden. Downstairs w/c. Large L shape study with storage units, plenty of counter tops, washing machine and combi-boiler. Wood affect laminate flooring throughout. Upstairs there are two double bedrooms & single bedroom, all with wardrobes. Carpeted throughout. Modern family bathroom with towel rail and shower head over bath tub. Ample storage cupboards throughout the house. Gas central heating. Driveway for 1 car.