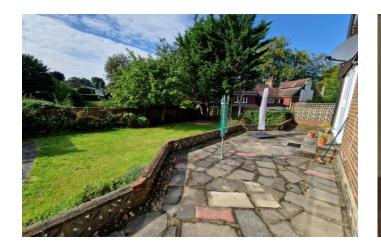

## Monthly Rental Of £2,250.00

A BEAUTIFULLY PRESENTED 3 BEDROOM UNFURNISHED DETACHED HOUSE WITH GARAGE. On the main floor there is a large L shaped open plan living/dining room with access to well maintained garden. The garden is part patio, part lawn with extra side patio areas. Kitchen overlooking the garden includes: built in dishwasher & freestanding electric cooker. Utility room off kitchen with fridge-freezer, counter top and side access to garden. Downstairs w/c. Large L shape study with storage units, plenty of counter tops, washing machine and combi-boiler. Wood affect laminate flooring throughout. Upstairs there are two double bedrooms & single bedroom, all with wardrobes. Carpeted throughout. Modern family bathroom with towel rail and shower head over bath tub. Ample storage cupboards throughout the house. Gas central heating. Driveway for 1 car.