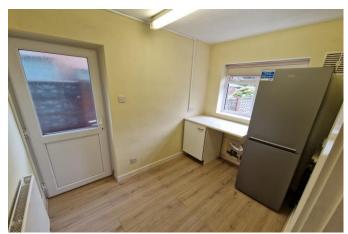

## Monthly Rental Of £2,250.00

A BEAUTIFULLY PRESENTED 3 BEDROOM UNFURNISHED DETACHED HOUSE WITH GARAGE. On the main floor there is a large L shaped open plan living/dining room with access to well maintained garden. The garden is part patio, part lawn with extra side patio areas. Kitchen overlooking the garden includes: built in dishwasher & freestanding electric cooker. Utility room off kitchen with fridge-freezer, counter top and side access to garden. Downstairs w/c. Large L shape study with storage units, plenty of counter tops, washing machine and combi-boiler. Wood affect laminate flooring throughout. Upstairs there are two double bedrooms & single bedroom, all with wardrobes. Carpeted throughout. Modern family bathroom with towel rail and shower head over bath tub. Ample storage cupboards throughout the house. Gas central heating. Driveway for 1 car.