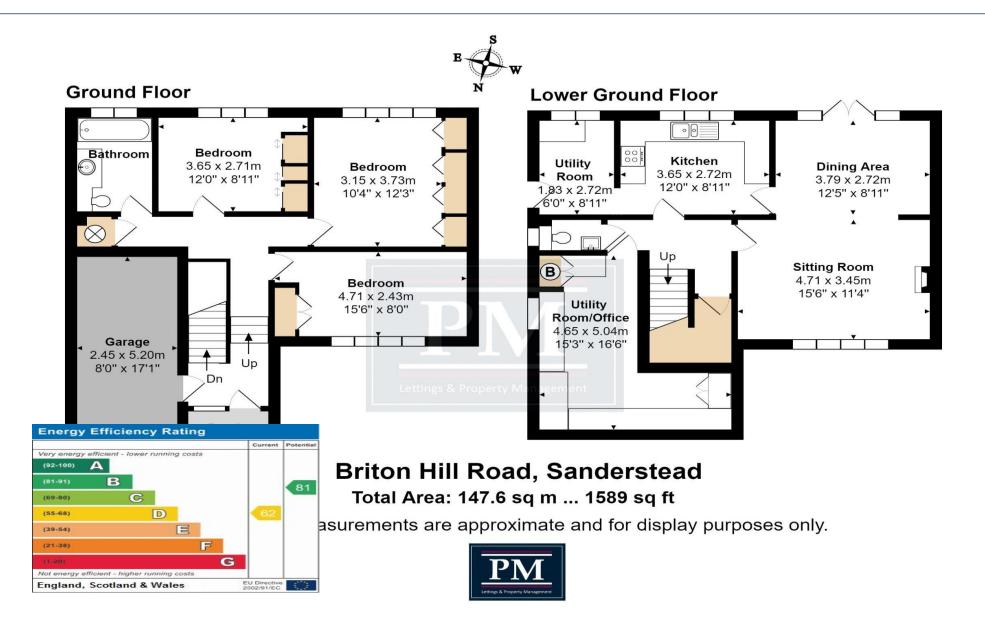

## Monthly Rental Of £2,250.00

A BEAUTIFULLY PRESENTED 3 BEDROOM UNFURNISHED DETACHED HOUSE WITH GARAGE. On the main floor there is a large L shaped open plan living/dining room with access to well maintained garden. The garden is part patio, part lawn with extra side patio areas. Kitchen overlooking the garden includes: built in dishwasher & freestanding electric cooker. Utility room off kitchen with fridge-freezer, counter top and side access to garden. Downstairs w/c. Large L shape study with storage units, plenty of counter tops, washing machine and combi-boiler. Wood affect laminate flooring throughout. Upstairs there are two double bedrooms & single bedroom, all with wardrobes. Carpeted throughout. Modern family bathroom with towel rail and shower head over bath tub. Ample storage cupboards throughout the house. Gas central heating. Driveway for 1 car.