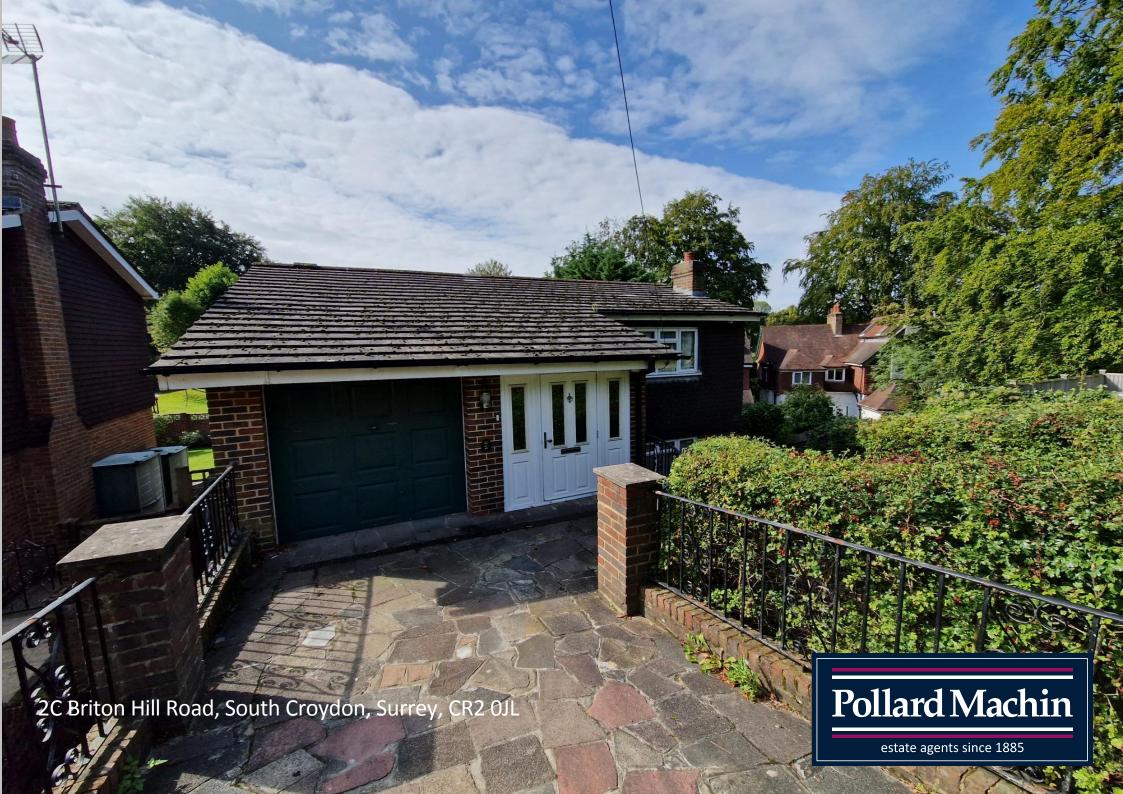

## Monthly Rental Of £2,250.00

A BEAUTIFULLY PRESENTED 3 BEDROOM UNFURNISHED DETACHED HOUSE WITH GARAGE. On the main floor there is a large L shaped open plan living/dining room with access to well maintained garden. The garden is part patio, part lawn with extra side patio areas. Kitchen overlooking the garden includes: built in dishwasher & freestanding electric cooker. Utility room off kitchen with fridge-freezer, counter top and side access to garden. Downstairs w/c. Large L shape study with storage units, plenty of counter tops, washing machine and combi-boiler. Wood affect laminate flooring throughout. Upstairs there are two double bedrooms & single bedroom, all with wardrobes. Carpeted throughout. Modern family bathroom with towel rail and shower head over bath tub. Ample storage cupboards throughout the house. Gas central heating. Driveway for 1 car.

Briton Hill Road is located on a sought after road, accessible from Sanderstead Road. It is within reach to local primary & secondary schools such as Ridgeway, Riddlesdown & Whitgift as well as the local Elmfield Way shops. Within reach of Sanderstead and Purley Oaks train stations with direct links to London Victoria and London Bridge. Bus routes on Sanderstead Road lead to Sanderstead. South Croydon, Purley and East Croydon station. Sanderstead station has a parade of shops with convenient stores, restaurants and coffee shops. Purley has Tesco supermarket and Sanderstead has Waitrose Supermarket both within reach.