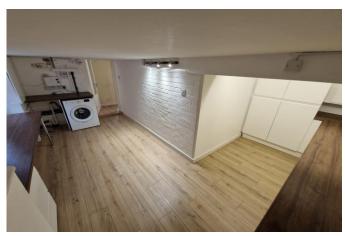

## Monthly Rental Of £2,250.00

A BEAUTIFULLY PRESENTED 3 BEDROOM UNFURNISHED DETACHED HOUSE WITH GARAGE. On the main floor there is a large L shaped open plan living/dining room with access to well maintained garden. The garden is part patio, part lawn with extra side patio areas. Kitchen overlooking the garden includes: built in dishwasher & freestanding electric cooker. Utility room off kitchen with fridge-freezer, counter top and side access to garden. Downstairs w/c. Large L shape study with storage units, plenty of counter tops, washing machine and combi-boiler. Wood affect laminate flooring throughout. Upstairs there are two double bedrooms & single bedroom, all with wardrobes. Carpeted throughout. Modern family bathroom with towel rail and shower head over bath tub. Ample storage cupboards throughout the house. Gas central heating. Driveway for 1 car.