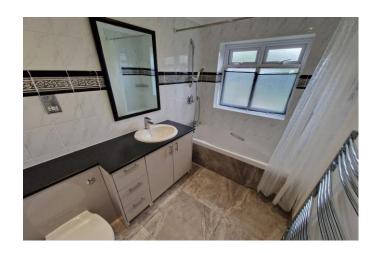

## Monthly Rental Of £2,250.00

A BEAUTIFULLY PRESENTED 3 BEDROOM UNFURNISHED DETACHED HOUSE WITH GARAGE. On the main floor there is a large L shaped open plan living/dining room with access to well maintained garden. The garden is part patio, part lawn with extra side patio areas. Kitchen overlooking the garden includes: built in dishwasher & freestanding electric cooker. Utility room off kitchen with fridge-freezer, counter top and side access to garden. Downstairs w/c. Large L shape study with storage units, plenty of counter tops, washing machine and combi-boiler. Wood affect laminate flooring throughout. Upstairs there are two double bedrooms & single bedroom, all with wardrobes. Carpeted throughout. Modern family bathroom with towel rail and shower head over bath tub. Ample storage cupboards throughout the house. Gas central heating. Driveway for 1 car.