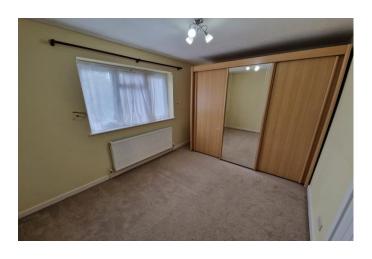

## Monthly Rental Of £2,250.00

A BEAUTIFULLY PRESENTED 3 BEDROOM UNFURNISHED DETACHED HOUSE WITH GARAGE. On the main floor there is a large L shaped open plan living/dining room with access to well maintained garden. The garden is part patio, part lawn with extra side patio areas. Kitchen overlooking the garden includes: built in dishwasher & freestanding electric cooker. Utility room off kitchen with fridge-freezer, counter top and side access to garden. Downstairs w/c. Large L shape study with storage units, plenty of counter tops, washing machine and combi-boiler. Wood affect laminate flooring throughout. Upstairs there are two double bedrooms & single bedroom, all with wardrobes. Carpeted throughout. Modern family bathroom with towel rail and shower head over bath tub. Ample storage cupboards throughout the house. Gas central heating. Driveway for 1 car.